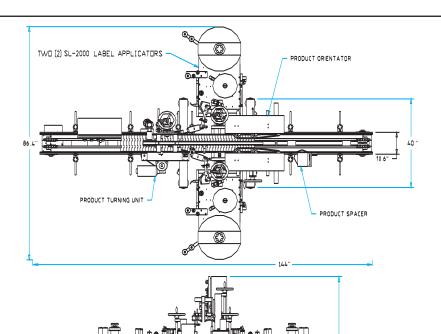

#### **CP2000**

- 86.4" W x 144" L x 67.3" H
  (Conveyor height to customer specifications with 4" total variance)
- Label dispense speed: up to 3000" per minute
- Label roll capacity: 16" Ø
- Web width: up to 6.375"
- Electric: 120 VAC +/-10%
- Shipping weight: approx 1700 lbs.