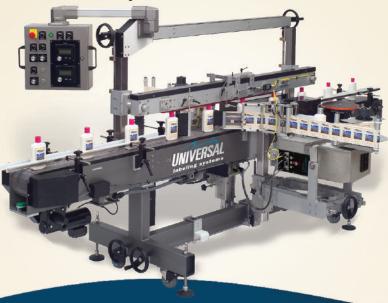

### CP1000

Front and Back or Round Product Labeling System delivers high production and versatility all in one system. The CP1000 features:

- Extra heavy-duty system framework with casters and leveling pads.
- Designed specifically for easy, rapid changeover.
- Two SL1500 digitally-controlled, stepper drive label applicators.
- NEMA 12 control enclosure with multi-level menu system.
- Synchronous overhead hold down.
- Synchronous product positioning.
- Automatic speed following and rate line compensation.