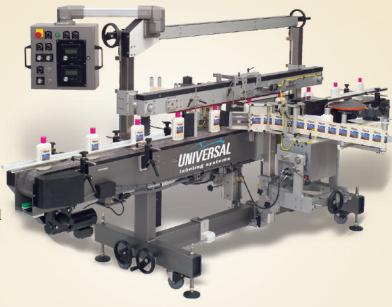

## CP2000

Front and Back or Round High Speed Product Labeling System delivers high production and versatility all in one system. The CP2000 features:

- Extra heavy-duty system framework with casters and leveling pads.
- Designed specifically for easy, rapid changeover.
- Two high-speed SL2000 digitally-controlled, stepper drive label applicators.
- NEMA 12 control enclosure with multi-level menu system.
- Synchronous overhead hold down.
- Synchronous product positioning.
- Automatic speed following.