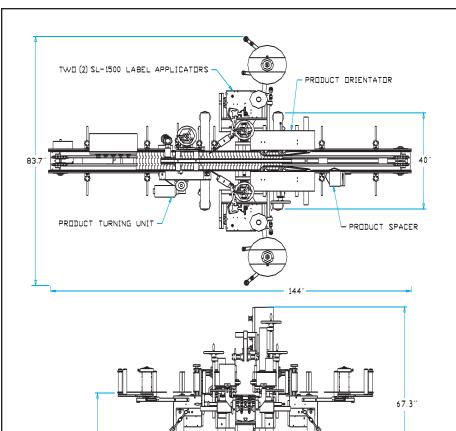

#### CP1000

- 83.7" W x 144" L x 67.3" H
  (Conveyor height to customer specifications with 4" total variance)
- Label dispense speed: 1500" per minute
- Label roll capacity: 12" Ø
- Web width: up to 6.375"
- Job save capacity: 99
- Electric: 120 VAC +/-10%
- Shipping weight: approx 1500 lbs.